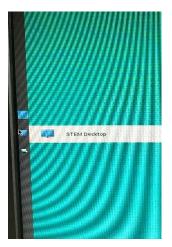

#### **STEP 2:**

Select this option Executive Stem Desktop located at the vertical bar of the computer. (Second option in the vertical bar.)