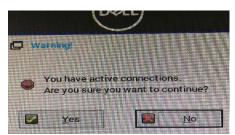

### **STEP 4:**

After you click the **"OK"** button the following image might appear. To proceed to sign out, press **"YES"** as shown in the picture.

Support Phone: (201) 360-4310 Website: <u>https://www.hccc.edu/administration/its/index.html</u> Support Email: <u>itshelp@hccc.edu</u> Twitter: @HCCC\_ITS