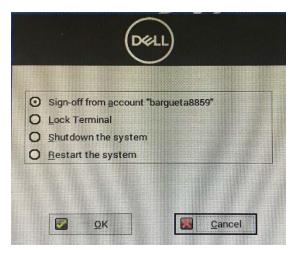

### **STEP 2:**

Click the turn on/off

button located at the bottom of the vertical bar.

#### **STEP 3:**

After clicking the turn on/off button, this image will appear. Select the **"OK"** button shown in the picture.