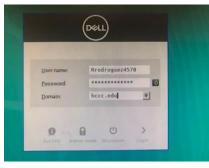

## Logging in

#### **STEP 1:**

Write your username in the "username" section **without** including **@live.hccc.edu**.

#### **STEP 2:**

Write your password in the "password" section and your desktop will display.