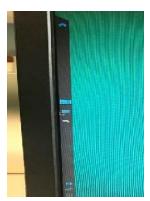

#### **STEP 1:**

Right click in the left side of the computer to display the vertical bar as shown in the picture.

Support Phone: (201) 360-4310 Website: <u>https://www.hccc.edu/administration/its/index.html</u> Support Email: <u>itshelp@hccc.edu</u> Twitter: @HCCC\_ITS

#### **STEP 1:**

Right click on the left side of the computer to display the vertical bar shown in the picture.

Support Phone: (201) 360-4310 Website: <u>https://www.hccc.edu/administration/its/index.html</u> Support Email: <u>itshelp@hccc.edu</u> Twitter: @HCCC\_ITS