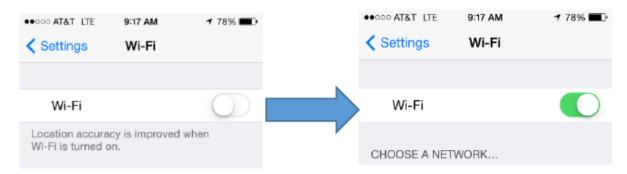

#### **STEP 3:**

Make sure Wi-Fi is turned ON. If not, select the slider to activate it.