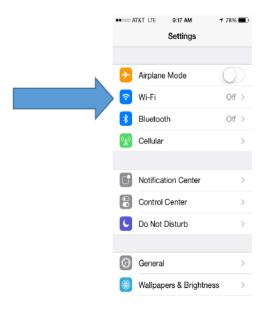

# Information Technology Services

**Support Phone**: (201) 360-4310 **Support** 

Website: https://www.hccc.edu/administration/its/index.html

Support Email: <a href="mailto:itshelp@hccc.edu">itshelp@hccc.edu</a>

Twitter: @HCCC\_ITS

## Wireless Setup Guide for iOS

#### **STEP 1:**



Access your apps list on your device and select the "Settings" icon as seen on the left.

### **STEP 2:**



Select Wi-Fi.

Revised date: 11/18/2021 Hudson CCC ITS 1 of 3



# **Information Technology Services**

Support Phone: (201) 360-4310 Support Email: <a href="mailto:itshelp@hccc.edu">itshelp@hccc.edu</a>

Website: <a href="https://www.hccc.edu/administration/its/index.html">https://www.hccc.edu/administration/its/index.html</a>
Twitter: @HCCC\_ITS

#### **STEP 3:**

Make sure Wi-Fi is turned ON. If not, select the slider to activate it.



### **STEP 4:**



Faculty/Staff: Select "HCCC"

**Students:** Select "student"



# **Information Technology Services**

Support Phone: (201) 360-4310 Support Email: <u>itshelp@hccc.edu</u>

Website: <a href="https://www.hccc.edu/administration/its/index.html">https://www.hccc.edu/administration/its/index.html</a>
Twitter: @HCCC\_ITS

#### **STEP 5:**