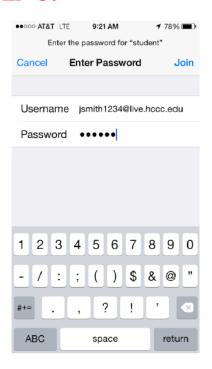

#### **STEP 5:**

Enter your Login Credentials substituting Username and Password with your MyHudson Portal account information. Then click "Join".

#### **Student Example**

Student Name: John Smith Student ID# 2243333 Born: June 17, 1991

Username = jsmith3333@live.hccc.edu

Password = 061791

#### **Faculty/Staff Example**

Employee Name: John Smith Username = jsmith@hccc.edu

Password = (same as Portal credentials)