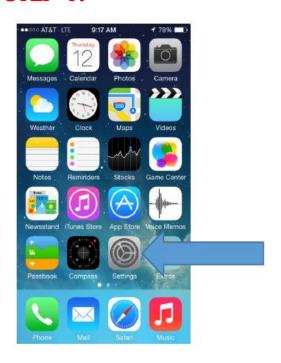

#### **STEP 1:**

Access your apps list on your device and select the "Settings" icon as seen on the left.