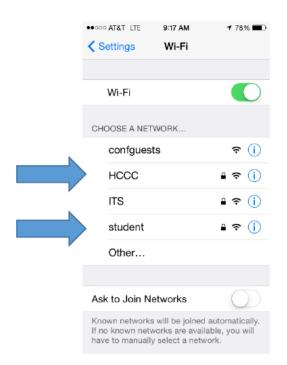

360-4310 **Support** 

Website: https://www.hccc.edu/administration/its/index.html

Support Email: <a href="mailto:itshelp@hccc.edu">itshelp@hccc.edu</a>

Twitter: @HCCC\_ITS

## Wireless Setup Guide for iOS

#### **STEP 1:**



Access your apps list on your device and select the "Settings" icon as seen on the left.

### **STEP 2:**



Select Wi-Fi.

Revised date: 11/18/2021 Hudson CCC ITS 1 of 3



# **Information Technology Services**

Support Phone: (201) 360-4310 Support Email: <a href="mailto:itshelp@hccc.edu">itshelp@hccc.edu</a>

Website: <a href="https://www.hccc.edu/administration/its/index.html">https://www.hccc.edu/administration/its/index.html</a>
Twitter: @HCCC\_ITS

#### **STEP 3:**

Make sure Wi-Fi is turned ON. If not, select the slider to activate it.



### **STEP 4:**



Faculty/Staff: Select "HCCC"

**Students:** Select "student"



# **Information Technology Services**

Support Phone: (201) 360-4310 Support Email: <u>itshelp@hccc.edu</u>

Website: <a href="https://www.hccc.edu/administration/its/index.html">https://www.hccc.edu/administration/its/index.html</a>
Twitter: @HCCC\_ITS

#### **STEP 5:**



Enter your Login Credentials substituting Username and Password with your MyHudson Portal account information. Then click "Join".

#### **Student Example**

Student Name: John Smith Student ID# 2243333 Born: June 17, 1991

Username = jsmith3333@live.hccc.edu

Password = 061791

#### **Faculty/Staff Example**

Employee Name: John Smith Username = jsmith@hccc.edu

Password = (same as Portal credentials)

### **STEP 6:**



Select "Accept" to successfully be