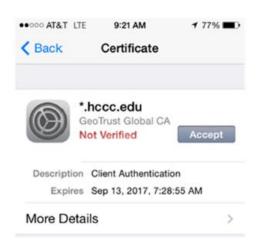

### **STEP 6:**

Select "Accept" to successfully be connected.

Revised date: 11/18/2021 Hudson CCC ITS 3 of 3