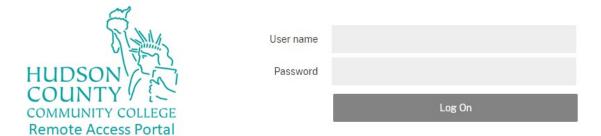

## Citrix Remote MFA

1. Go to remote.hccc.edu and then sign in with your HCCC credentials.

2. On this screen, you need to enter your MFA.

3. Open the Yubico Authenticator and make sure your Yubikey is in the USB port.