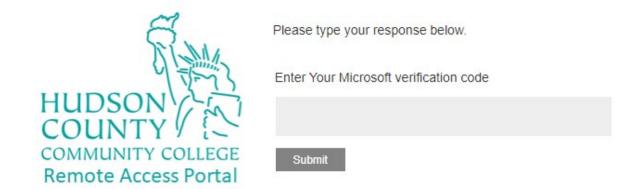

## **Information Technology Services**

Support Phone: (201) 360-4310 Support Email: <u>itshelp@hccc.edu</u>

Website: <a href="https://www.hccc.edu/administration/its/index.html">https://www.hccc.edu/administration/its/index.html</a>
Twitter: @HCCC ITS

## Citrix Remote MFA

1. Go to remote.hccc.edu and then sign in with your HCCC credentials.



2. On this screen, you need to enter your MFA.



3. Open the Yubico Authenticator and make sure your Yubikey is in the USB port.





## Information Technology Services

Support Phone: (201) 360-4310 Support Email: <u>itshelp@hccc.edu</u>

Website: <a href="https://www.hccc.edu/administration/its/index.html">https://www.hccc.edu/administration/its/index.html</a>
Twitter: @HCCC ITS

4. Type in your verification code and press submit.



5. You are now logged in.

## **Desktops**

All (2)