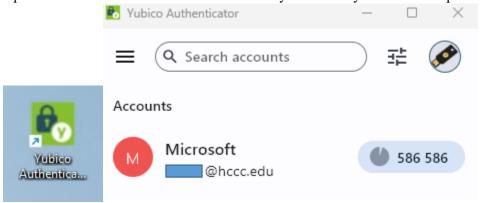

## Citrix Remote MFA

1. Go to remote.hccc.edu and then sign in with your HCCC credentials.

2. On this screen, you need to enter your MFA.

3. Open the Yubico Authenticator and make sure your Yubikey is in the USB port.

4. Type in your verification code and press submit.

5. You are now logged in.