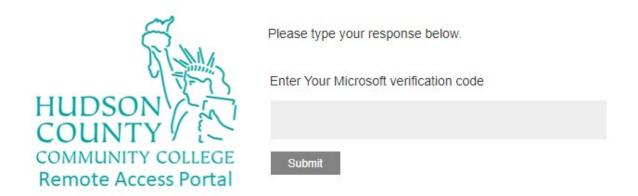

## Citrix Remote MFA

1. Go to remote.hccc.edu and then sign in with your HCCC credentials.

2. On this screen, you need to enter your MFA.

3. Open the Yubico Authenticator and make sure your Yubikey is in the USB port.

4. Type in your verification code and press submit.

5. You are now logged in.