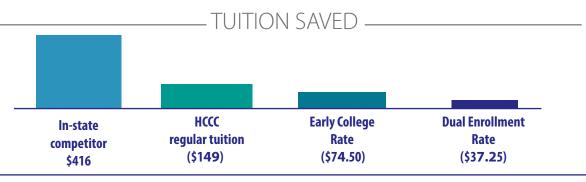

| •                               |                                                |                                  |                                                                   |  |  |  |  |

### Offerings, Pathways & Degrees:

# COURSE MODALITIES -

| GPA                              | Dual Courses<br>(High School) | On-Grounds<br>(HCCC) | Remote<br>(HCCC) | Online<br>(HCCC) |
|----------------------------------|-------------------------------|----------------------|------------------|------------------|
| # of Credits Taken<br>by Student |                               |                      |                  |                  |
| Success Rate                     |                               |                      |                  |                  |



www.hccc.edu | 201.360.5330 | earlycollege@hccc.edu | Journal Square | North Hudson Campus | Secaucus Center | Online



GRADE BREAKDOWN \_\_

## Early College Program High School Profile

### **DEFINITIONS:**

#### Credentialed Instructors:

High school teachers that have met the respective department's requirements to serve as a HCCC instructor and teach a dual course for students to potentially earn both high school and college credits.

#### **Dual Courses:**

Courses taught by a credentialed high school instructor on the grounds of the high school.

#### **On-Grounds:**

Courses taught in-person at one of HCCC's campuses or satellite location (Journal Square, North Hudson Campus, Secaucus Center) during specified meeting days and times.

#### **Online:**

Courses taught online async